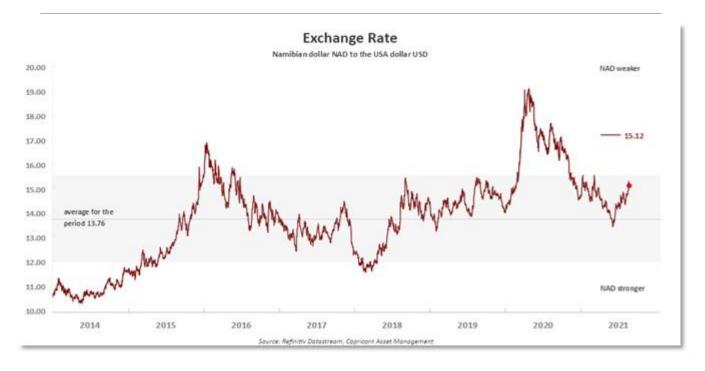

In commodities markets, Brent crude oil futures edged up 0.9% to \$69.45 a barrel after putting on more than 5% on Monday, as a weaker dollar and strong global equities markets boosted crude following seven sessions of declines. Gold prices fell slightly but hovered above the key psychological level of \$1,800.