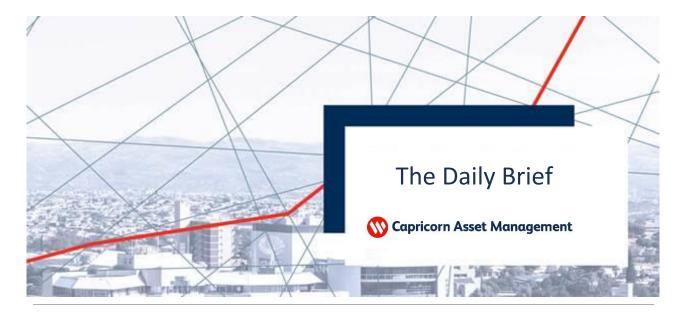

## **Domestic Markets**

South Africa's rand started the week on a firmer footing on Monday, benefiting from improved risk appetite on global markets. At 1527 GMT, the rand traded at 15.1725 against the dollar, 0.8% stronger than its previous close.

Last week the rand had a torrid time, losing almost 4% against the dollar as expectations that the U.S. Federal Reserve will start tapering its stimulus this year boosted the U.S. currency at the expense of riskier assets.

But the market on Monday opened with a more generous mood towards riskier assets on optimism over COVID-19 vaccines and easing lockdown restrictions.

But investors said the rand could still find itself on shaky ground in the coming days. "The rand is vulnerable to further weakness, particularly on a worsening in the U.S. growth outlook if U.S. third wave is more severe than the administration anticipates," said Annabel Bishop, chief economist at Investec.